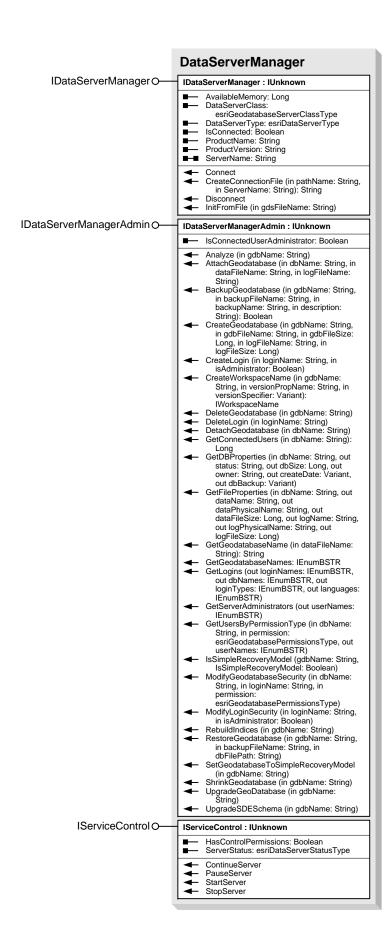

or certain other jurisdictions.

Class Diagram

CoClass

Interface of interest

InterfaceD O-

InterfaceB O-

Special Interfaces

(Optional) represents interfaces that are

inherited by some subclasses but not all

(Instance) represents interfaces that are

(<classname>) indicates the name of the

only on specific instances of the class.

helper class required to support this

event interface in Visual Basic.

The subclasses list the optional

interfaces they implement

**AbstractClass** 

Interface of interest

Composition

Association

(<classname>)InterfaceO ●

O Inbound Interface

Property Get
Property Put
Property Get/Put
Property Put by Reference

Interface key

Method

Outbound Interface

InterfaceG O— InterfaceM •—

Type inheritance

Class

InterfaceA O-

(Optional)InterfaceB O-





- esriPermWriteData

3 - esriPermAdmin



Workspace in esriGeoDatabase

Sde3Workspace

Sde4Workspace

**SqlWorkspace** 

IDataset O-IFeatureWorkspace O-

ISQLSyntax O-

ITransactions O-

IWorkspace O IWorkspaceProperties O-

IDataset O-

IRemoteDatabaseWorkspace O-

esriSystem.ISupportErrorInfo O-

ITransactionsOptions O-

IDatabaseConnectionInfo O-

IFeatureWorkspaceAnno O-

IGeodatabaseRelease O-INetworkWorkspace O-

INetworkWorkspace2 O-IRemoteDatabaseWorkspace O-

ITopologyWorkspace O-

ITransactionsOptions O-IVersionedWorkspace O— IWorkspace O-

IWorkspaceConfiguration O-

IWorkspaceDomains O-

IWorkspaceDomains2 O-

ISQLSyntax O-

ITransactions O-

IWorkspace2 O-

IDataset O-

IWorkspace O-

ISQLSyntax O-

ISqlWorkspace O-

ISupportErrorInfo O-

IWorkspaceProperties O-

IDatabase