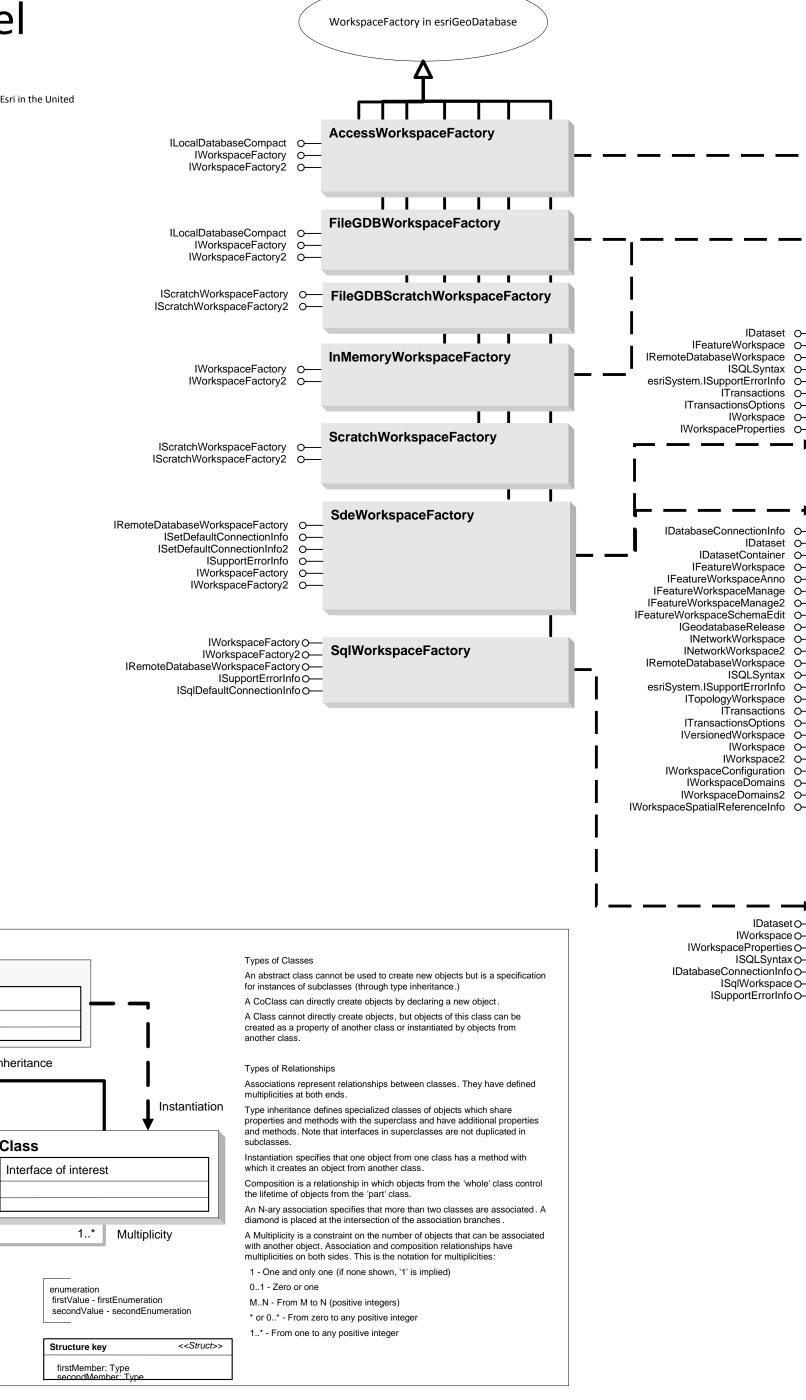

Class Diagram

CoClass

Interface of interest

InterfaceD O-

InterfaceB O-

Special Interfaces

(Optional) represents interfaces that are

inherited by some subclasses but not all

(Instance) represents interfaces that are

(<classname>) indicates the name of the

only on specific instances of the class.

helper class required to support this

event interface in Visual Basic.

The subclasses list the optional

interfaces they implement

**AbstractClass** 

Interface of interest

Composition

Association

(<classname>)InterfaceO ●

O Inbound Interface

Property Get
Property Put
Property Get/Put
Property Put by Reference

Interface key

Method

Outbound Interface

InterfaceG O— InterfaceM •—

Type inheritance

Class

InterfaceA O-

(Optional)InterfaceB O-

- esriPermWriteData

3 - esriPermAdmin

Workspace in esriGeoDatabase

Sde3Workspace

Sde4Workspace

**SqlWorkspace** 

IDataset O-IFeatureWorkspace O-

ISQLSyntax O-

ITransactions O-

IWorkspace O IWorkspaceProperties O-

IDataset O-

IRemoteDatabaseWorkspace O-

esriSystem.ISupportErrorInfo O-

ITransactionsOptions O-

IDatabaseConnectionInfo O-

IFeatureWorkspaceAnno O-

IGeodatabaseRelease O-INetworkWorkspace O-

INetworkWorkspace2 O-IRemoteDatabaseWorkspace O-

ITopologyWorkspace O-

ITransactionsOptions O-IVersionedWorkspace O— IWorkspace O-

IWorkspaceConfiguration O-

IWorkspaceDomains O-

IWorkspaceDomains2 O-

ISQLSyntax O-

ITransactions O-

IWorkspace2 O-

IDataset O-

IWorkspace O-

ISQLSyntax O-

ISqlWorkspace O-

ISupportErrorInfo O-

IWorkspaceProperties O-

IDatabaseConnectionInfo O-

IFeatureWorkspaceManage O-IFeatureWorkspaceManage2 O-

esriSystem.ISupportErrorInfo O-

IFeatureWorkspaceSchemaEdit O-

IDatasetContainer O-

IFeatureWorkspace O-