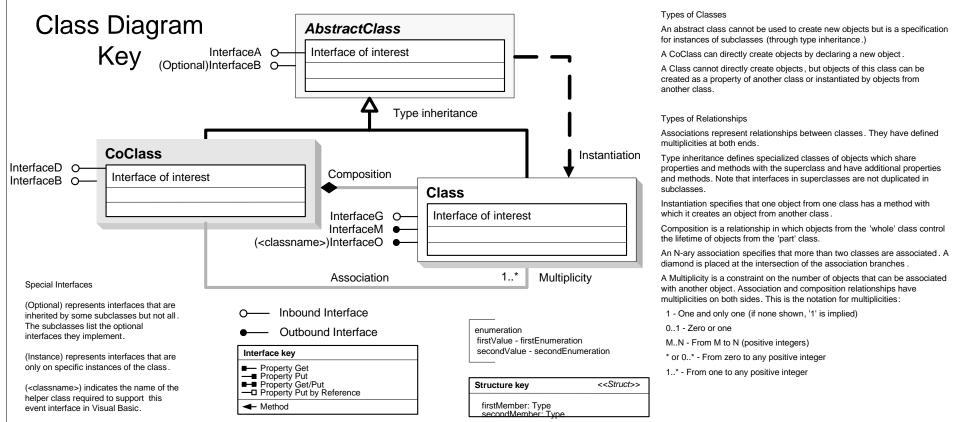

: IUnknow IAGSServerConnectionAdmin O- ServerObjectAdmin: IServerObjectAdmin ServerObjectConfiguration (in Name: String, in Type: String): IServerObjectConfiguration ServerObjectManager: IServerObjectManager AGSServerConnectionFactory IAGSServerConnectionFactory O-IAGSServerConnectionFactory : IUnknown Open (in pConnectionProperties: IPropertySet, in hWnd: OLE\_HANDLE): IAGSServerConnection ServerObjectManager **Enumerations** ServerObjectConfiguration esriAGSConnectionMode O - esriAGSConnectionModeConsumer in Server 1 - esriAGSConnectionModeAdmin esriAGSConnectionType 1 - esriAGSConnectionTypeLAN 2 - esriAGSConnectionTypeInterne ServerObjectAdmin tagesriAGSConnectionMode

## WMS Client Object Model



### **Interfaces**

0 - esriAGSConnectionModeConsume



# ArcIMS Client Object Model