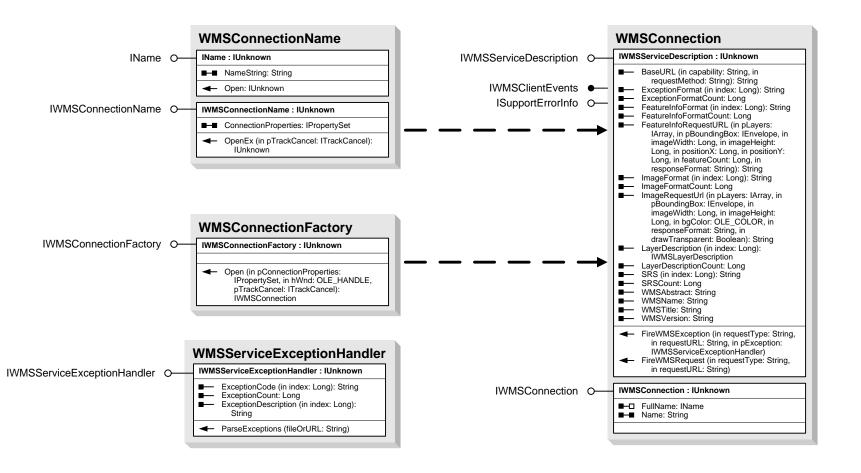

rConnection : IUnknown IAGSServerConnection O ■ FullName: IName IAGSServerConnectionAdmin : IUnknow IAGSServerConnectionAdmin O- ServerObjectAdmin: IServerObjectAdmin ServerObjectConfiguration (in Name: String, in Type: String): IServerObjectConfiguration ServerObjectManager: IServerObjectManager AGSServerConnectionFactory IAGSServerConnectionFactory O-IAGSServerConnectionFactory : IUnknown Open (in pConnectionProperties: IPropertySet, in hWnd: OLE\_HANDLE): IAGSServerConnection ServerObjectManager **Enumerations** ServerObjectConfiguration esriAGSConnectionMode O - esriAGSConnectionModeConsumer in Server 1 - esriAGSConnectionModeAdmin esriAGSConnectionType 1 - esriAGSConnectionTypeLAN 2 - esriAGSConnectionTypeInterne ServerObjectAdmin tagesriAGSConnectionMode

## WMS Client Object Model



### **Interfaces**

0 - esriAGSConnectionModeConsume



# ArcIMS Client Object Model