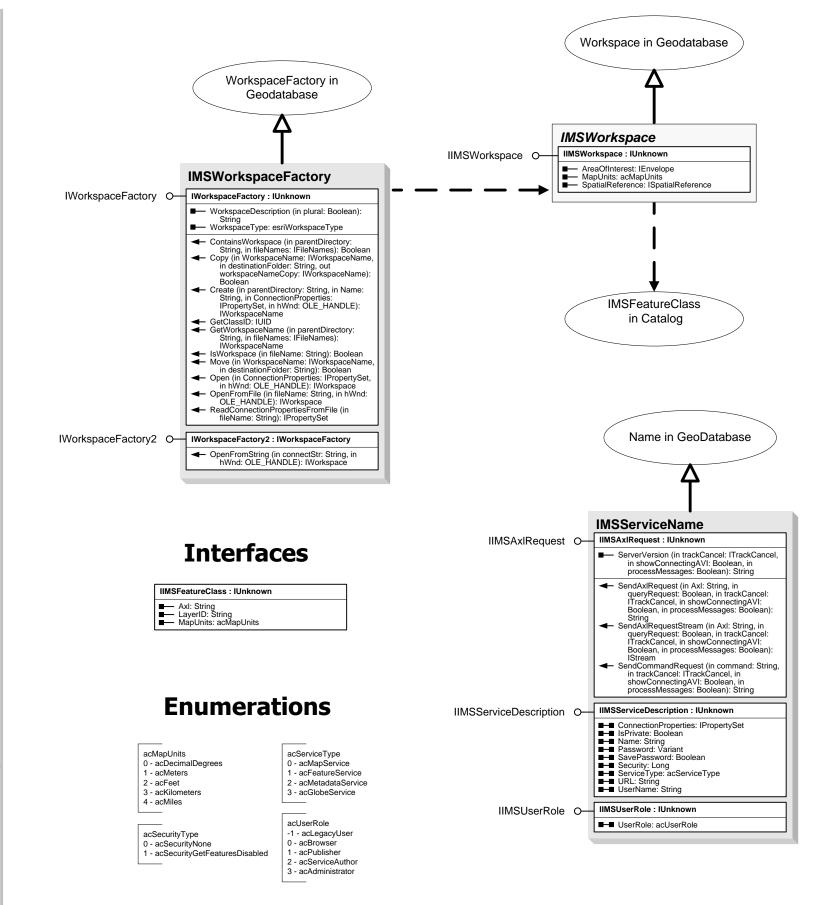

n : IUnknow IAGSServerConnectionAdmin O- ServerObjectAdmin: IServerObjectAdmin ServerObjectConfiguration (in Name: String, in Type: String): IServerObjectConfiguration ServerObjectManager: IServerObjectManager AGSServerConnectionFactory IAGSServerConnectionFactory O-IAGSServerConnectionFactory : IUnknown Open (in pConnectionProperties: IPropertySet, in hWnd: OLE\_HANDLE): IAGSServerConnection ServerObjectManager **Enumerations** ServerObjectConfiguration esriAGSConnectionMode O - esriAGSConnectionModeConsumer in Server 1 - esriAGSConnectionModeAdmin esriAGSConnectionType 1 - esriAGSConnectionTypeLAN 2 - esriAGSConnectionTypeInterne ServerObjectAdmin tagesriAGSConnectionMode

## WMS Client Object Model



### **Interfaces**

0 - esriAGSConnectionModeConsume



# ArcIMS Client Object Model