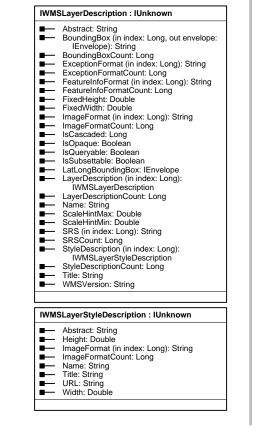

: IName IAGSServerConnectionAdmin : IUnknow IAGSServerConnectionAdmin O- ServerObjectAdmin: IServerObjectAdmin ServerObjectConfiguration (in Name: String, in Type: String): IServerObjectConfiguration ServerObjectManager: IServerObjectManager AGSServerConnectionFactory IAGSServerConnectionFactory O-IAGSServerConnectionFactory : IUnknown Open (in pConnectionProperties: IPropertySet, in hWnd: OLE\_HANDLE): IAGSServerConnection ServerObjectManager **Enumerations** ServerObjectConfiguration esriAGSConnectionMode O - esriAGSConnectionModeConsumer in Server 1 - esriAGSConnectionModeAdmin esriAGSConnectionType 1 - esriAGSConnectionTypeLAN 2 - esriAGSConnectionTypeInterne ServerObjectAdmin tagesriAGSConnectionMode

## WMS Client Object Model



### **Interfaces**

0 - esriAGSConnectionModeConsume



# ArcIMS Client Object Model