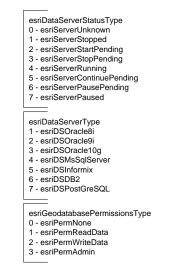

## DataSourcesGDB Object Model

Esri® ArcGIS® 10.1

Copyright © 1999-2012 Esri. All rights reserved. Esri, ArcGIS, ArcObjects, and ArcMap are trademarks, registered trademarks, or service marks of Esri in the United States, the European Community, or certain other jurisdictions.