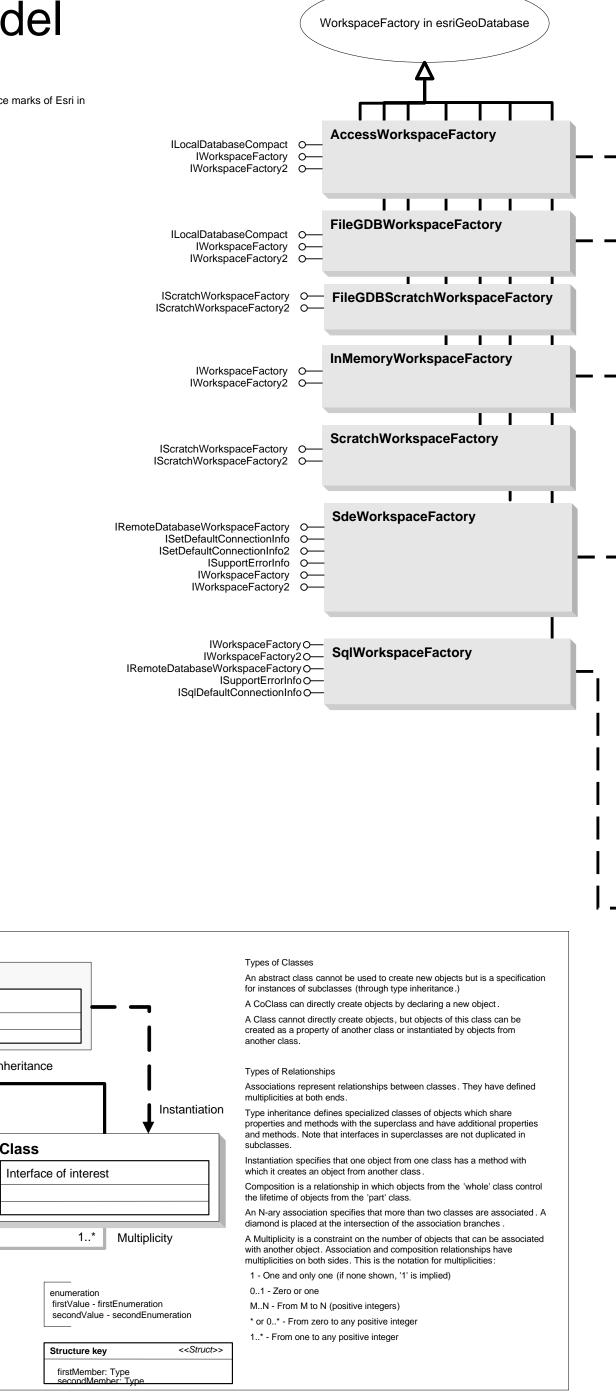

Class Diagram

CoClass

Interface of interest

InterfaceD O-

InterfaceB O-

Special Interfaces

(Optional) represents interfaces that are

inherited by some subclasses but not all The subclasses list the optional

(Instance) represents interfaces that are

(<classname>) indicates the name of the helper class required to support this

only on specific instances of the class.

event interface in Visual Basic.

Key (Optional)InterfaceB O

**AbstractClass** 

Interface of interest

Composition

InterfaceG O-

InterfaceM •-

Association

(<classname>)InterfaceO ●

O Inbound Interface

Property Get
Property Put
Property Get/Put
Property Put by Reference

Interface key

← Method

Outbound Interface

Type inheritance

Class

Workspace in

esriGeoDatabase