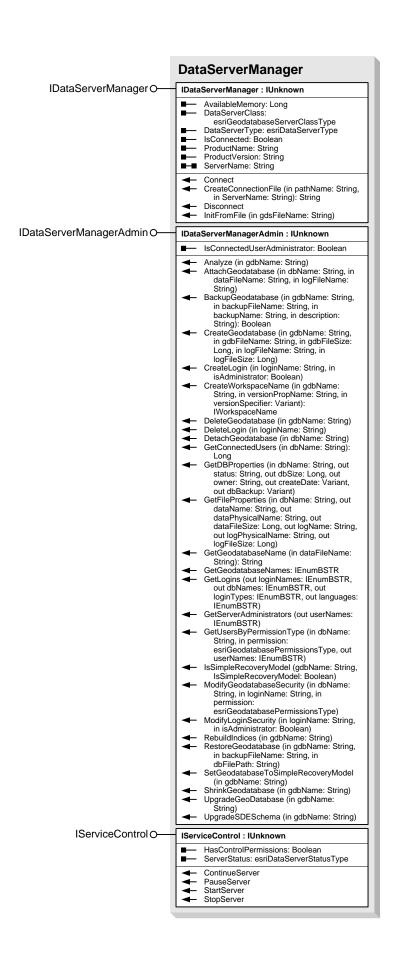

## DataSourcesGDB Object Model

Esri® ArcGIS® 10.1

Copyright © 1999-2012 Esri. All rights reserved. Esri, ArcGIS, ArcObjects, and ArcMap are trademarks, registered trademarks, or service marks of Esri in the United States, the European Community, or certain other jurisdictions.