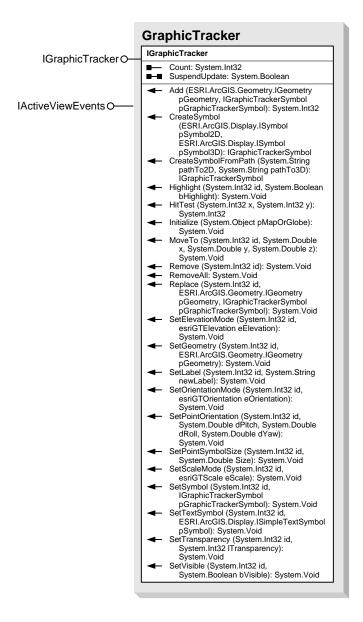

### Interfaces

#### **Enumerations**

IGraphicTrackerSymbol O IGraphicTrackerSymbol

0 - esriGTElevationClampToGround 1 - esriGTElevationFloating

esriGTOrientation 0 - esriGTOrientationAutomatic 1 - esriGTOrientationFixed